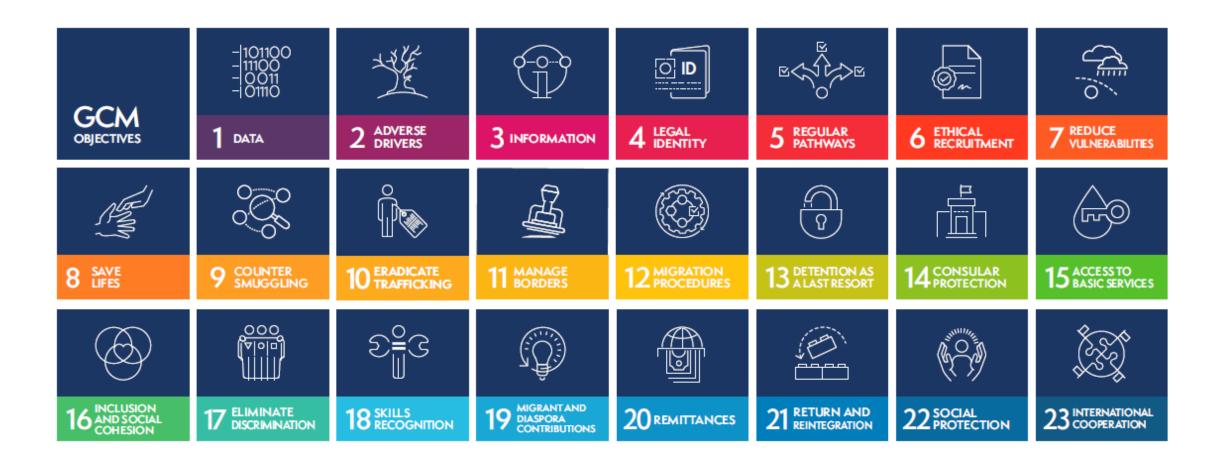

## **GUIDING QUESTIONS:**

- How can mobility affect the achievement of this goal? (What is the link between this SDG and migration?)
- Which GCM objectives are most relevant to achieving or related to this objective?
- How do the guiding principles of GCM apply to this SDG?

## **GCM Objectives**

Working Better Together